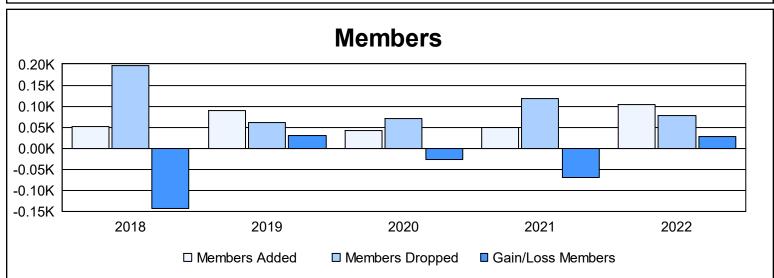

District 8 O As of June 2022 Cumulative

| Year      | New<br>Clubs | Dropped<br>Clubs | Gain/<br>Loss<br>Clubs | New<br>Members | Charter<br>Members | Reinstate<br>Members | Transfer<br>Members | Total<br>Member<br>Added | Total<br>Members<br>Dropped | Gain/<br>Loss<br>Members |
|-----------|--------------|------------------|------------------------|----------------|--------------------|----------------------|---------------------|--------------------------|-----------------------------|--------------------------|
| 2017-2018 | 0            | 5                | -5                     | 50             | 0                  | 2                    | 0                   | 52                       | 196                         | -144                     |
| 2018-2019 | 0            | 0                | 0                      | 68             | 0                  | 20                   | 2                   | 90                       | 60                          | 30                       |
| 2019-2020 | 0            | 0                | 0                      | 37             | 0                  | 4                    | 1                   | 42                       | 70                          | -28                      |
| 2020-2021 | 0            | 3                | -3                     | 25             | 0                  | 25                   | 0                   | 50                       | 119                         | -69                      |
| 2021-2022 | 0            | 0                | 0                      | 49             | 2                  | 52                   | 1                   | 104                      | 77                          | 27                       |
| Average   | 0            | 2                | -2                     | 46             | 0                  | 21                   | 1                   | 68                       | 104                         | -37                      |