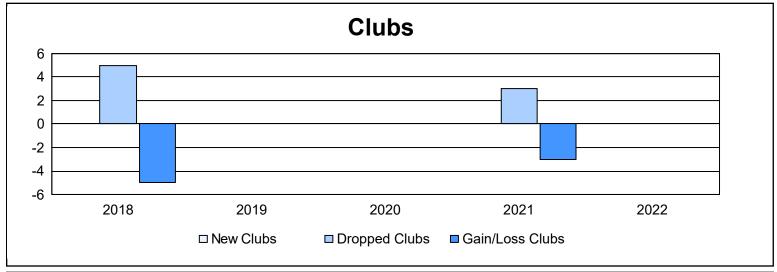

District 8 O As of June 2022 Cumulative

| Year      | New<br>Clubs | Dropped<br>Clubs | Gain/<br>Loss<br>Clubs | New<br>Members | Charter<br>Members | Reinstate<br>Members | Transfer<br>Members | Total<br>Member<br>Added | Total<br>Members<br>Dropped | Gain/<br>Loss<br>Members |
|-----------|--------------|------------------|------------------------|----------------|--------------------|----------------------|---------------------|--------------------------|-----------------------------|--------------------------|
| 2017-2018 | 0            | 5                | -5                     | 50             | 0                  | 2                    | 0                   | 52                       | 196                         | -144                     |
| 2018-2019 | 0            | 0                | 0                      | 68             | 0                  | 20                   | 2                   | 90                       | 60                          | 30                       |
| 2019-2020 | 0            | 0                | 0                      | 37             | 0                  | 4                    | 1                   | 42                       | 70                          | -28                      |
| 2020-2021 | 0            | 3                | -3                     | 25             | 0                  | 25                   | 0                   | 50                       | 119                         | -69                      |
| 2021-2022 | 0            | 0                | 0                      | 49             | 2                  | 52                   | 1                   | 104                      | 77                          | 27                       |
| Average   | 0            | 2                | -2                     | 46             | 0                  | 21                   | 1                   | 68                       | 104                         | -37                      |